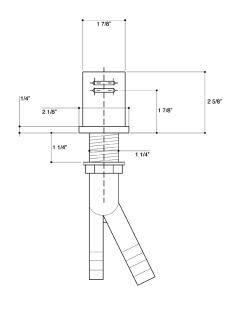

## **Specifications**

Single port dishwasher air gap
Prevents dishwasher back-flow and dirt buildup
Included air gap rough
Maximum counter thickness 1 1/4"
Minimum install hole diameter 1 3/8"